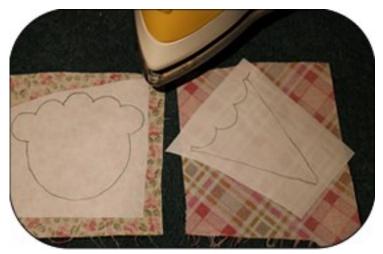

## SELECT Appli-Web Plus TUTORIAL

**1.** Trace appliqué pattern onto paper side of Appli-Web Plus. (Remember to reverse/mirror pattern if necessary)

3. Cut out appliqué pieces.

**2.** Fuse traced appliqué pattern to the wrong side of your chosen fabric, paper side up. Allow piece to cool before handling.