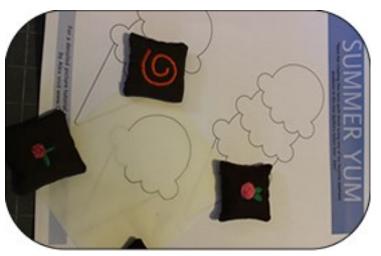

## SELECT Appli-Web Plus TUTORIAL

**1.** Trace appliqué pattern onto paper side of Appli-Web Plus. (Remember to reverse/mirror pattern if necessary)

3. Cut out appliqué pieces.

**2.** Fuse traced appliqué pattern to the wrong side of your chosen fabric, paper side up. Allow piece to cool before handling.

**4.** Remove Appli-Web Plus from the appliqué pieces. A straight pin is a great assist when separating paper backing from fabric.

**5.** Position appliqué pieces onto base fabric, right side of fabric up and fusible side down. Fuse into place.

**6.** Continue with your favorite stitch down method, using Quilters Select Tearaway to stabilize your stitches.