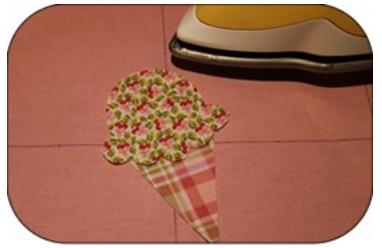

**4.** Remove Appli-Web Plus from the appliqué pieces. A straight pin is a great assist when separating paper backing from fabric.

**5.** Position appliqué pieces onto base fabric, right side of fabric up and fusible side down. Fuse into place.