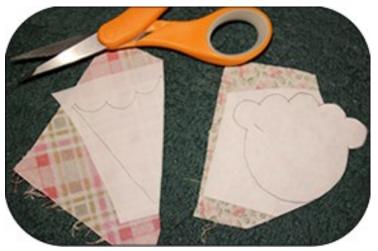

## SELECT Appli-Web Plus TUTORIAL

**1.** Trace appliqué pattern onto paper side of Appli-Web Plus. (Remember to reverse/mirror pattern if necessary)

3. Cut out appliqué pieces.

**2.** Fuse traced appliqué pattern to the wrong side of your chosen fabric, paper side up. Allow piece to cool before handling.