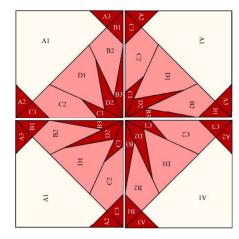

### Block size is 12 1/2" unfinished

- Each block uses 4 quadrants of pieces A, B, C and D
- Print 4 of each template pages
- · Remember you are working in mirror image
- Be sure to set your printer to 100% scale and 'actual size' NOT 'fit to page'
- Shorten the stitch length to 1.8mm, this makes the paper easier to tear off
- Backstitch at the starts and ends of each line to keep your fabric secure once you remove the paper
- Batch sew each section, then join sections for a quicker sewing
- Join the sections C+D+B to A
- Trim the block to 12 ½" when all quadrants are sewn together