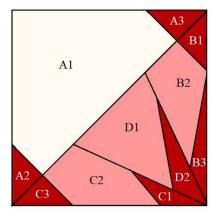

### Block size is 12 1/2" unfinished

- Each block uses 4 quadrants of pieces A, B, C and D
- Print 4 of each template pages
- · Remember you are working in mirror image
- Be sure to set your printer to 100% scale and 'actual size' NOT 'fit to page'
- Shorten the stitch length to 1.8mm, this makes the paper easier to tear off
- Backstitch at the starts and ends of each line to keep your fabric secure once you remove the paper
- Batch sew each section, then join sections for a quicker sewing
- Join the sections C+D+B to A
- Trim the block to 12 ½" when all quadrants are sewn together