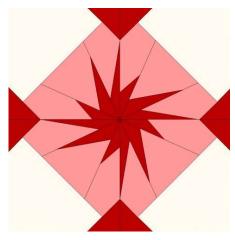

## Star Show FPP Block

Daisi Toegel - Pattern Designer www.flowersew.com IG: daisitoegel

### Block size is 12 1/2" unfinished

- Each block uses 4 quadrants of pieces A, B, C and D
- Print 4 of each template pages
- · Remember you are working in mirror image
- Be sure to set your printer to 100% scale and 'actual size' NOT 'fit to page'
- Shorten the stitch length to 1.8mm, this makes the paper easier to tear off
- Backstitch at the starts and ends of each line to keep your fabric secure once you remove the paper
- Batch sew each section, then join sections for a quicker sewing
- Join the sections C+D+B to A
- Trim the block to 12 ½" when all quadrants are sewn together