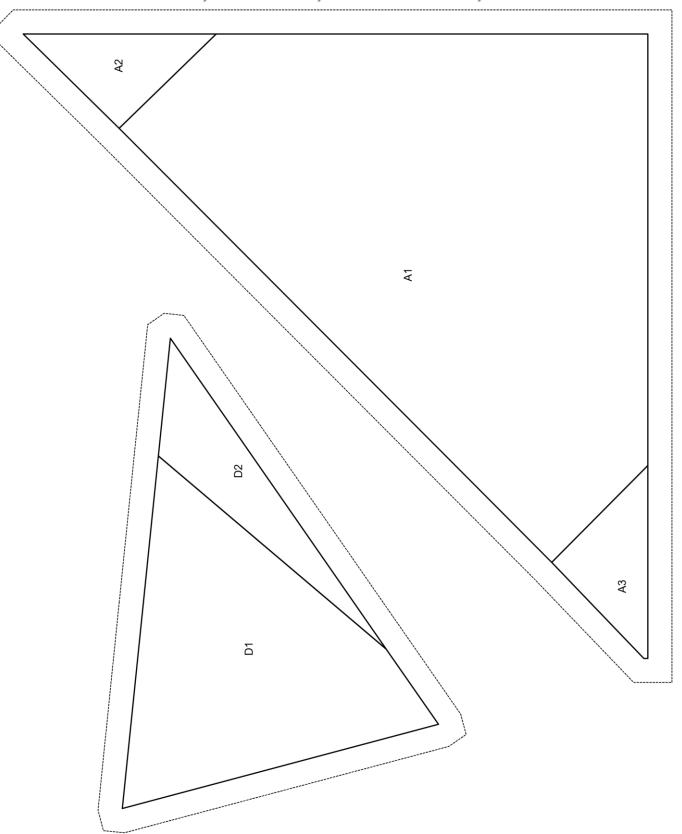

### Block size is 12 1/2" unfinished

- Each block uses 4 quadrants of pieces A, B, C and D
- Print 4 of each template pages
- · Remember you are working in mirror image
- Be sure to set your printer to 100% scale and 'actual size' NOT 'fit to page'
- Shorten the stitch length to 1.8mm, this makes the paper easier to tear off
- Backstitch at the starts and ends of each line to keep your fabric secure once you remove the paper
- Batch sew each section, then join sections for a quicker sewing
- Join the sections C+D+B to A
- Trim the block to 12 ½" when all quadrants are sewn together

DESIGN N STITCH
with Quilters Select

DESIGN N STITCH
with Quilters Select

1" x 1" Square