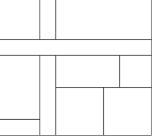

## Random Thoughts

By Ashley Dell







## Fabric Requirements:

| Fabric 1 (setting strips): 1/8 yd | Fabric 4 (Orange): 4.5" x 4.5"   |
|-----------------------------------|----------------------------------|
| Fabric 2 (Green): 6.6" x 6.5"     | Fabric 5 (Red): 3.5" x 3.5"      |
| Fabric 3 (Yellow): 5.5″ x 5.5″    | Fabric 6 (Dark Red): 2.5" x 2.5" |

## **Cutting Directions:**

- Fabric 1: Cut (1) 3.5" strip WOF, sub cut (1) 3.5" x 3.5" square. Keep the leftovers to continue to cut fabric 1.
  - Cut (1) 4.5" x 2.5" rectangle.
  - Cut (1) 16.5" x 1.5" rectangle, sub cut into (3) 5.5" x 1.5" rectangles.
  - Cut (1) 6.5" x 1.5" rectangle.
  - Cut (1) 12.5" x 1.5" rectangle.
  - Cut (1) 4.5" x 1.5" rectangle.

Fabrics 2-6: Cut corresponding squares to fabric requirements.

## **Block Assembly:**