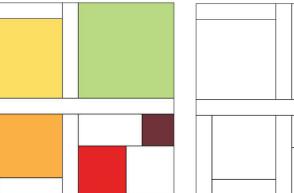

## Random Thoughts

By Ashley Dell







## Fabric Requirements:

| Fabric 1 (setting strips): 1/8 yd | Fabric 4 (Orange): 4.5" x 4.5"   |
|-----------------------------------|----------------------------------|
| Fabric 2 (Green): 6.6" x 6.5"     | Fabric 5 (Red): 3.5" x 3.5"      |
| Fabric 3 (Yellow): 5.5″ x 5.5″    | Fabric 6 (Dark Red): 2.5" x 2.5" |

## **Cutting Directions:**

- Fabric 1: Cut (1) 3.5" strip WOF, sub cut (1) 3.5" x 3.5" square. Keep the leftovers to continue to cut fabric 1.
  - Cut (1) 4.5" x 2.5" rectangle.
  - Cut (1) 16.5" x 1.5" rectangle, sub cut into (3) 5.5" x 1.5" rectangles.
  - Cut (1) 6.5" x 1.5" rectangle.
  - Cut (1) 12.5" x 1.5" rectangle.
  - Cut (1) 4.5" x 1.5" rectangle.

Fabrics 2-6: Cut corresponding squares to fabric requirements.

## **Block Assembly:**