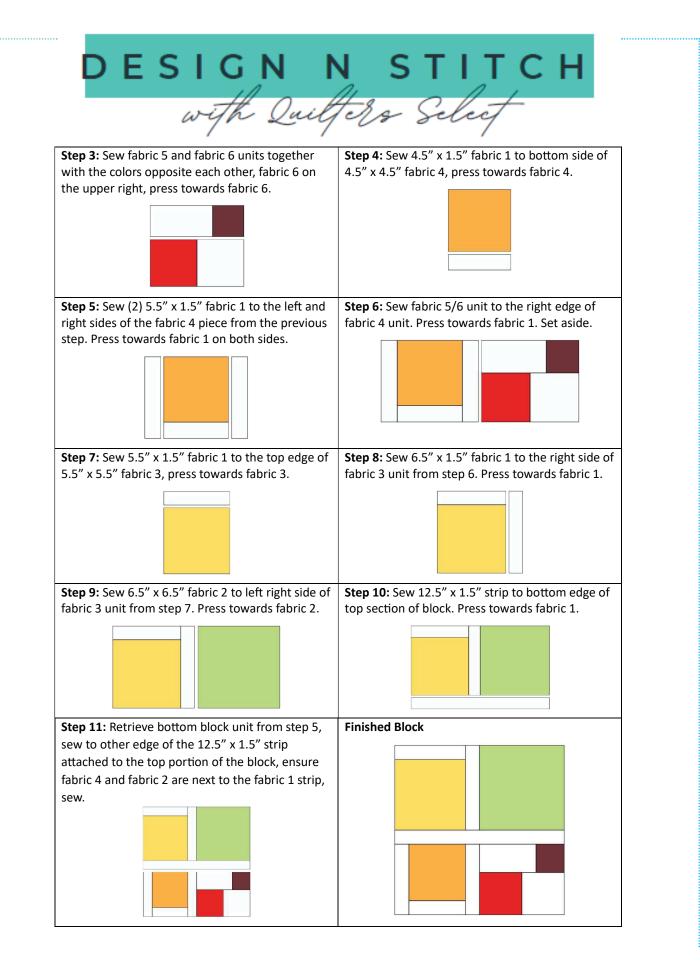

s

By Ashley Dell







## Fabric Requirements:

| Fabric 1 (setting strips): 1/8 yd | Fabric 4 (Orange): 4.5" x 4.5"   |
|-----------------------------------|----------------------------------|
| Fabric 2 (Green): 6.6" x 6.5"     | Fabric 5 (Red): 3.5" x 3.5"      |
| Fabric 3 (Yellow): 5.5″ x 5.5″    | Fabric 6 (Dark Red): 2.5" x 2.5" |

## **Cutting Directions:**

- Fabric 1: Cut (1) 3.5" strip WOF, sub cut (1) 3.5" x 3.5" square. Keep the leftovers to continue to cut fabric 1.
  - Cut (1) 4.5" x 2.5" rectangle.
  - Cut (1) 16.5" x 1.5" rectangle, sub cut into (3) 5.5" x 1.5" rectangles.
  - Cut (1) 6.5" x 1.5" rectangle.
  - Cut (1) 12.5" x 1.5" rectangle.
  - Cut (1) 4.5" x 1.5" rectangle.

Fabrics 2-6: Cut corresponding squares to fabric requirements.

## **Block Assembly:**