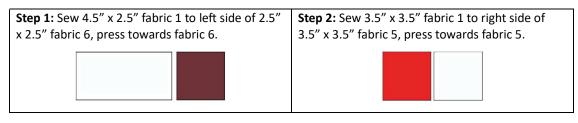

houghts

By Ashley Dell







## Fabric Requirements:

| Fabric 1 (setting strips): 1/8 yd | Fabric 4 (Orange): 4.5" x 4.5"   |
|-----------------------------------|----------------------------------|
| Fabric 2 (Green): 6.6" x 6.5"     | Fabric 5 (Red): 3.5" x 3.5"      |
| Fabric 3 (Yellow): 5.5″ x 5.5″    | Fabric 6 (Dark Red): 2.5" x 2.5" |

## **Cutting Directions:**

- Fabric 1: Cut (1) 3.5" strip WOF, sub cut (1) 3.5" x 3.5" square. Keep the leftovers to continue to cut fabric 1.
  - Cut (1) 4.5" x 2.5" rectangle.
  - Cut (1) 16.5" x 1.5" rectangle, sub cut into (3) 5.5" x 1.5" rectangles.
  - Cut (1) 6.5" x 1.5" rectangle.
  - Cut (1) 12.5" x 1.5" rectangle.
  - Cut (1) 4.5" x 1.5" rectangle.

Fabrics 2-6: Cut corresponding squares to fabric requirements.

## **Block Assembly:**