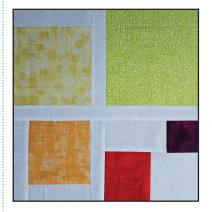

## Fabric Requirements:

| Fabric 1 (setting strips): 1/8 yd | Fabric 4 (Orange): 4.5" x 4.5"   |
|-----------------------------------|----------------------------------|
| Fabric 2 (Green): 6.6" x 6.5"     | Fabric 5 (Red): 3.5" x 3.5"      |
| Fabric 3 (Yellow): 5.5″ x 5.5″    | Fabric 6 (Dark Red): 2.5" x 2.5" |

Fabrics 2-6: Cut corresponding squares to fabric requirements.