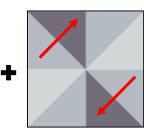

#### Row 1:

4-Patch Lighter square in the upper left corner

Pinwheel Arrows show orientation of the dark HST

Flying Geese Point down

Pinwheel Arrows show orientation of the dark HST

4-Patch Lighter square in the upper right corner

Pinwheel Arrows show orientation of the dark HST

Row 3: