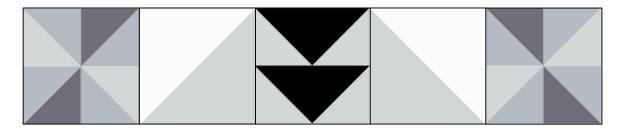

#### Row 1:

4-Patch Lighter square in the upper left corner

Pinwheel Arrows show orientation of the dark HST

Flying Geese Point down

Pinwheel Arrows show orientation of the dark HST

4-Patch Lighter square in the upper right corner

#### Row 2:

Pinwheel Arrows show orientation of the dark HST

Lg. Half Square Triangles Lighter triangle in the upper left corner

Flying Geese Point down

Lg. Half Square Triangles Lighter triangle in the upper right corner

Pinwheel Arrows show orientation of the dark HST

Row 3: