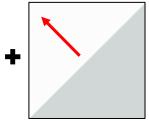

#### Row 1:

4-Patch Lighter square in the upper left corner

Pinwheel Arrows show orientation of the dark HST

Flying Geese Point down

Pinwheel Arrows show orientation of the dark HST

4-Patch Lighter square in the upper right corner