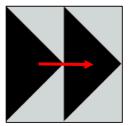

#### Row 1:

4-Patch Lighter square in the upper left corner

Pinwheel Arrows show orientation of the dark HST

Flying Geese Point down

Pinwheel Arrows show orientation of the dark HST

4-Patch Lighter square in the upper right corner

#### Row 2:

Pinwheel Arrows show orientation of the dark HST

Lg. Half Square Triangles Lighter triangle in the upper left corner

Flying Geese Point down

Lg. Half Square Triangles Lighter triangle in the upper right corner

Pinwheel Arrows show orientation of the dark HST

Row 3: