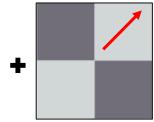

#### Row 2:

Pinwheel Arrows show orientation of the dark HST

Lg. Half Square Triangles Lighter triangle in the upper left corner

Flying Geese Point down

Lg. Half Square Triangles Lighter triangle in the upper right corner