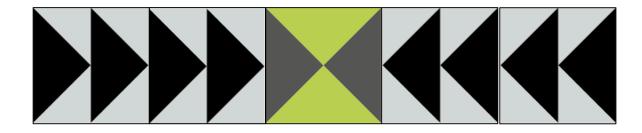

#### Row 4:

Row 5:

- If adding borders to the quilt:
  - Cut (5) 2 ½" x WOF strips from accent fabric
  - Measure the length (vertical dimension) of the quilt in 3 places. Take the average of the measurements for the length of the two side border strips.
  - Cut two strips to this length. Add the side borders
  - Measure the width (horizontal dimension) in places. Take the average of the measurements
  - Cut two strips this length. Add to the top and bottom.

Ta-Daaaaah! Your quilt top is Complete!