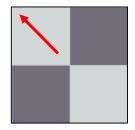

#### Row 1:

4-Patch Lighter square in the upper left corner

Pinwheel Arrows show orientation of the dark HST

Flying Geese Point down

Pinwheel Arrows show orientation of the dark HST

4-Patch Lighter square in the upper right corner