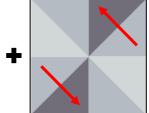

#### Row 1:

4-Patch Lighter square in the upper left corner

Pinwheel Arrows show orientation of the dark HST

Flying Geese Point down

Pinwheel Arrows show orientation of the dark HST

4-Patch Lighter square in the upper right corner

#### Row 2:

Pinwheel Arrows show orientation of the dark HST

Lg. Half Square Triangles Lighter triangle in the upper left corner

Flying Geese Point down

Lg. Half Square Triangles Lighter triangle in the upper right corner

Pinwheel Arrows show orientation of the dark HST

Row 3: