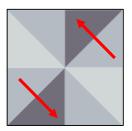

#### Row 1:

4-Patch Lighter square in the upper left corner

Pinwheel Arrows show orientation of the dark HST

Flying Geese Point down

Pinwheel Arrows show orientation of the dark HST

4-Patch Lighter square in the upper right corner

Pinwheel Arrows show orientation of the dark HST

Row 3: