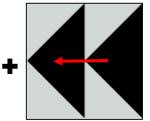

#### Row 1:

4-Patch Lighter square in the upper left corner

Pinwheel Arrows show orientation of the dark HST

Flying Geese Point down

Pinwheel Arrows show orientation of the dark HST

4-Patch Lighter square in the upper right corner

#### Row 2:

Pinwheel Arrows show orientation of the dark HST

Lg. Half Square Triangles Lighter triangle in the upper left corner

Flying Geese Point down

Lg. Half Square Triangles Lighter triangle in the upper right corner

Pinwheel Arrows show orientation of the dark HST

Row 3: