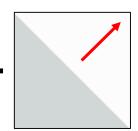

#### Row 2:

Pinwheel Arrows show orientation of the dark HST

Lg. Half Square Triangles Lighter triangle in the upper left corner

Flying Geese Point down

Lg. Half Square Triangles Lighter triangle in the upper right corner

Pinwheel Arrows show orientation of the dark HST

Row 3: