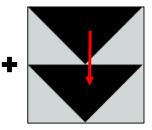

#### Row 1:

4-Patch Lighter square in the upper left corner

Pinwheel Arrows show orientation of the dark HST

Flying Geese Point down

Pinwheel Arrows show orientation of the dark HST

4-Patch Lighter square in the upper right corner

#### Row 2:

Pinwheel Arrows show orientation of the dark HST

Lg. Half Square Triangles Lighter triangle in the upper left corner

Flying Geese Point down

Lg. Half Square Triangles Lighter triangle in the upper right corner