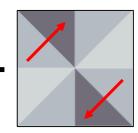

To make the final assembly as seamless as possible, give each unit a good press. Trim any loose threads from the back of the units.
- Layout the units following the piecing diagram to ensure each block is in the correct orientation.

Row 1

Row 2

Row 3

Row 4

Row 5



#### Row 1:



4-Patch Lighter square in the upper left corner



Pinwheel Arrows show orientation of the dark HST



Flying Geese Point down



Pinwheel Arrows show orientation of the dark HST



4-Patch Lighter square in the upper right corner







# DESIGN N STITCH with Quilters Select

#### Row 2:



Pinwheel Arrows show orientation of the dark HST



Lg. Half Square Triangles Lighter triangle in the upper left corner



Flying Geese Point down



Lg. Half Square Triangles Lighter triangle in the upper right corner



Pinwheel Arrows show orientation of the dark HST



Row 3:

















### ESIGN N STITCH with Quilters Select

#### Row 4:



Row 5:



- If adding borders to the quilt:
  - Cut (5) 2 ½" x WOF strips from accent fabric
  - Measure the length (vertical dimension) of the quilt in 3 places. Take the average of the measurements for the length of the two side border strips.
  - Cut two strips to this length. Add the side borders
  - Measure the width (horizontal dimension) in places. Take the average of the measurements
  - Cut two strips this length. Add to the top and bottom.

Ta-Daaaaah! Your quilt top is Complete!