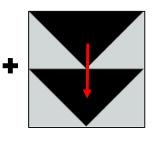

#### Row 1:

4-Patch Lighter square in the upper left corner

Pinwheel Arrows show orientation of the dark HST

Flying Geese Point down

Pinwheel Arrows show orientation of the dark HST

4-Patch Lighter square in the upper right corner

#### Row 2:

Pinwheel Arrows show orientation of the dark HST

Lg. Half Square Triangles Lighter triangle in the upper left corner

Flying Geese Point down

Lg. Half Square Triangles Lighter triangle in the upper right corner