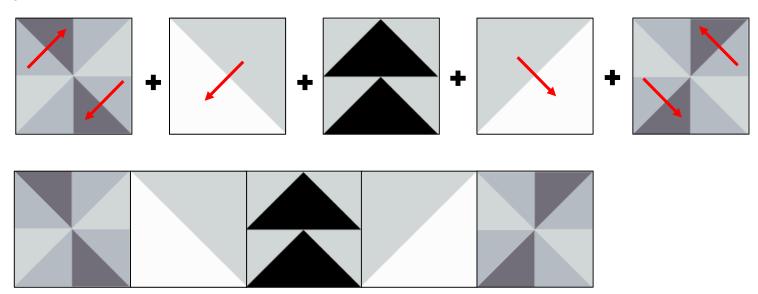

#### Row 1:

4-Patch Lighter square in the upper left corner

Pinwheel Arrows show orientation of the dark HST

Flying Geese Point down

Pinwheel Arrows show orientation of the dark HST

4-Patch Lighter square in the upper right corner

#### Row 2:

Pinwheel Arrows show orientation of the dark HST

Lg. Half Square Triangles Lighter triangle in the upper left corner

Flying Geese Point down

Lg. Half Square Triangles Lighter triangle in the upper right corner

Pinwheel Arrows show orientation of the dark HST

Row 3: