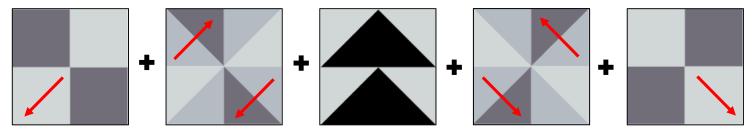

#### Row 1:

4-Patch Lighter square in the upper left corner

Pinwheel Arrows show orientation of the dark HST

Flying Geese Point down

Pinwheel Arrows show orientation of the dark HST

4-Patch Lighter square in the upper right corner