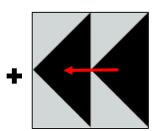

#### Row 1:

4-Patch Lighter square in the upper left corner

Pinwheel Arrows show orientation of the dark HST

Flying Geese Point down

Pinwheel Arrows show orientation of the dark HST

4-Patch Lighter square in the upper right corner

#### Row 2:

Pinwheel Arrows show orientation of the dark HST

Lg. Half Square Triangles Lighter triangle in the upper left corner

Flying Geese Point down

Lg. Half Square Triangles Lighter triangle in the upper right corner

Pinwheel Arrows show orientation of the dark HST

Row 3: