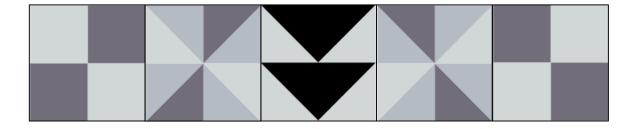

Row 1

Row 2

Row 3

Row 4

Row 5

#### Row 1:

4-Patch Lighter square in the upper left corner

Pinwheel Arrows show orientation of the dark HST

Flying Geese Point down

Pinwheel Arrows show orientation of the dark HST

4-Patch Lighter square in the upper right corner

#### Row 2:

Pinwheel Arrows show orientation of the dark HST

Lg. Half Square Triangles Lighter triangle in the upper left corner

Flying Geese Point down

Lg. Half Square Triangles Lighter triangle in the upper right corner

Pinwheel Arrows show orientation of the dark HST

Row 3:

#### Row 4:

Row 5:

- If adding borders to the quilt:
  - Cut (5) 2 ½" x WOF strips from accent fabric
  - Measure the length (vertical dimension) of the quilt in 3 places. Take the average of the measurements for the length of the two side border strips.
  - Cut two strips to this length. Add the side borders
  - Measure the width (horizontal dimension) in places. Take the average of the measurements
  - Cut two strips this length. Add to the top and bottom.