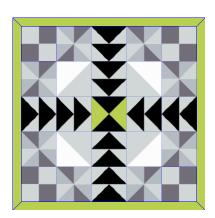

#### **Quilt Top Assembly**

#### Pro-Tips:

- Read through all instructions before beginning.
- Seam Allowance= 1/4"
- To make the final assembly as seamless as possible, give each unit a good press. Trim any loose threads from the back of the units.
- Layout the units following the piecing diagram to ensure each block is in the correct orientation.

Ta-Daaaaah! Your quilt top is Complete!