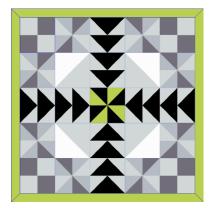

Figure 1 Pinwheels are constantly in motion

Figure 2 The Square In Square block brings light to the center while keeping focus

Figure 3 Fussy Cutting a single fabric is quick and easy

The center block unit is 8 1/2" x 8 1/2" (8"x8" finished). Which block will you pick?