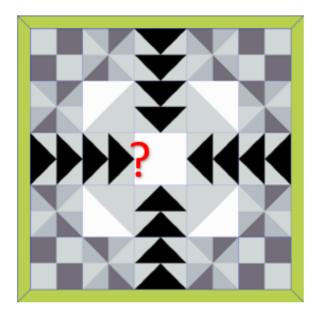

## Simply Sew Modern

With this being the final block we will make for this quilt, you may think that all decisions have been made. I'm in production mode, cutting, sewing, assembling. All the focus points to the center (literally those flying geese are all pointing right at this last block!). I find myself asking......What If?..... Do you do this too?

- What if I wanted more movement in the center?
- What if I don't like so much black?
- What if I want to highlight one special piece of fabric?
- What if I just want to be done?

Designed by Ellen Schmidt

Figure 1 Pinwheels are constantly in motion

Figure 2 The Square In Square block brings light to the center while keeping focus

Figure 3 Fussy Cutting a single fabric is quick and easy

The center block unit is 8 1/2" x 8 1/2" (8"x8" finished). Which block will you pick?