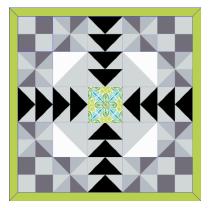

Figure 1 Pinwheels are constantly in motion

Figure 2 The Square In Square block brings light to the center while keeping focus

Figure 3 Fussy Cutting a single fabric is quick and easy

The center block unit is 8 1/2" x 8 1/2" (8"x8" finished). Which block will you pick?