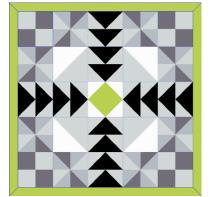

Figure 1 Pinwheels are constantly in motion

Figure 2 The Square In Square block brings light to the center while keeping focus

Figure 3 Fussy Cutting a single fabric is quick and easy

The center block unit is 8 1/2" x 8 1/2" (8"x8" finished). Which block will you pick?