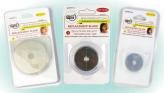

## Select Rotary Cutter

- Ergonomic, weighted handle for comfort.
- Magnetic blade replacement system.
- Safety close.
- Made for both right and left handed use.

Replacement blades available.

ROTARY CUTTER

## 60mm:

Larger blade for thick materials and heavy fabrics.

45mm:

Most frequently

used size

for general

cutting.

- QS-ROTARY (45MM CUTTER)
- QS-RB45M-1

QS-RB28M-3

- (1PK 45MM REPLACEMENT BLADE) QS-RB45M-5
- (5PK 45MM REPLACEMENT BLADE) QS-RB45M-3T
- (3PK 45MM SELECT PRO TITANIUM **REPLACEMENT BLADE**)

QS-ROTARY28 (28MM CUTTER)

(3PK 28MM REPLACEMENT BLADE)

# ROTARY CUTTE

28mm: Perfect for curves, detailed cutting and trimming.