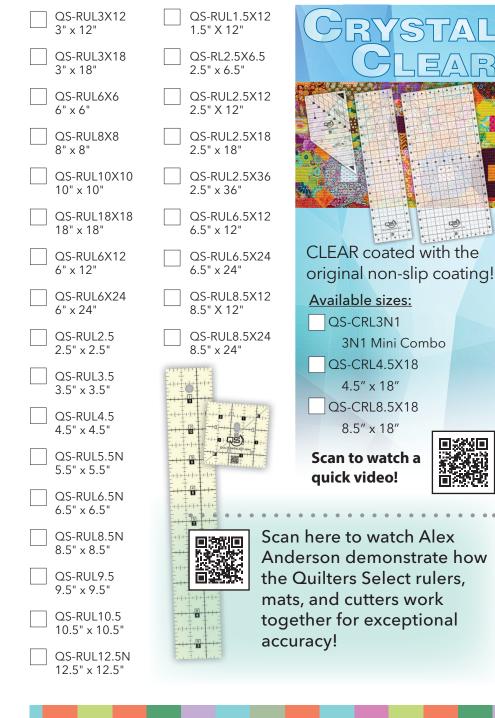

## The REAL Non-Slip Ruler!

- Unique non-slip coating covers the entire surface of the ruler to prevent slipping.
- Prevents hand fatigue.
- Marked in 1/8" increments & multiple angle markings.
- Includes site lines for more precise measurements.
- Numbered in two directions for right/left hand use.

## Download a free trial version at www.QuiltersSelect.com

FOLD

www.RNKDistributing.com • www.QuiltersSelect.com

FOLD

18" x 24"

9" x 12"

- 1" markings numbered from right to left/left to right for ambidextrous use.
- Marked in 1/8" increments for your most detailed cutting projects.