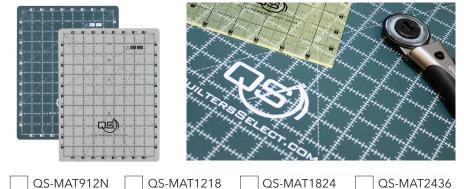

www.QuiltersSelect.com

www.Quilters Select.com

**Dual Sided Select Cutting Mats** 

• Multi-layer mat featuring a light and a dark side. • Created with versatility in mind: numbered in both directions around the perimeter, 1/8" increment measurements and multiple angle markings.