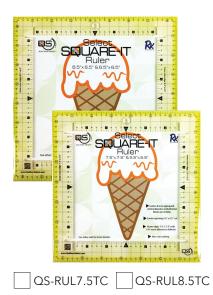

# Select Square-It Ruler

### Center appliqued or embroidered blocks and designs with ease.

 Inside measurements read from center out. • Outer edge measurements read left to right. 1/4" defined along the outer edge of ruler. • Easy to read lines in 1/8" increments for marking, measuring and trimming. • QS-RUL8.5TC> Outer edge 8.5x8.5/ Inner Edge 6.5x6.5 • QS-RULTC7.5>Outer Edge 7.5x7.5/ Inner Edge 5.5x5.5